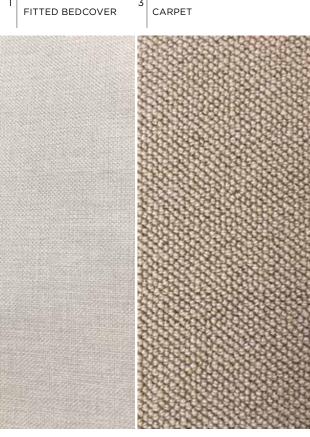

- 1 | VINTAGE CARBON GREY M200/24
- 2| QUARTZ FOCUS 10650-991 WITH RECTANGULAR QUILT
- 3| QUARTZ DRIFTWOOD

V50767
FORWARD CABIN FABRIC AND FINISH SCHEDULE

1 | QUARTZ FOCUS 10650-991 WITH RECTANGULAR QUILT