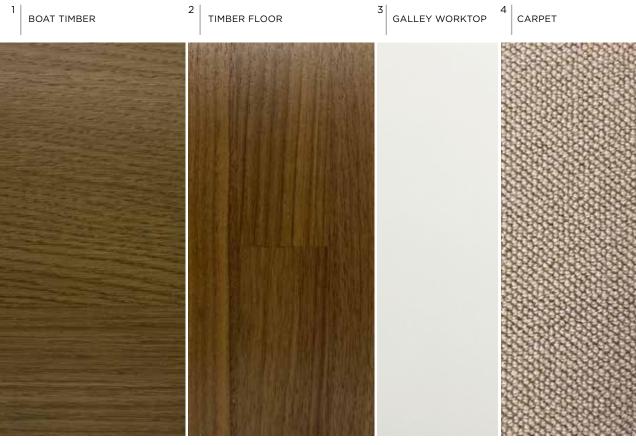

1

V50767
GALLEY MATERIAL AND FINISH SCHEDULE

- 1 | VINTAGE CARBON GREY M200/24
- 2| QUARTZ FOCUS 10650-991 WITH RECTANGULAR QUILT
- **3**| LOFT 10536-990
- 4| QUARTZ DRIFTWOOD

V50767 MASTER CABIN FABRIC AND FINISH SCHEDULE