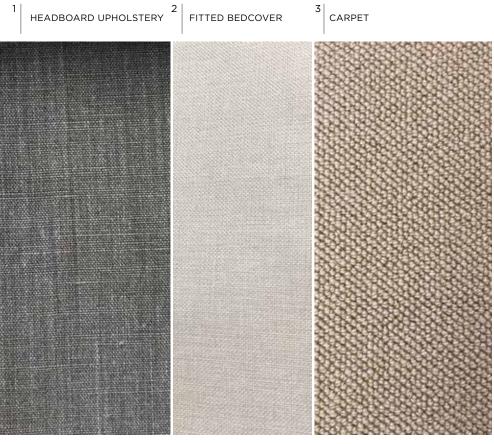

- 1 | VINTAGE CARBON GREY M200/24
- 2| QUARTZ FOCUS 10650-991 WITH RECTANGULAR QUILT
- 3| QUARTZ DRIFTWOOD

V50767
FORWARD CABIN FABRIC AND FINISH SCHEDULE

1 | QUARTZ FOCUS 10650-991 WITH RECTANGULAR QUILT