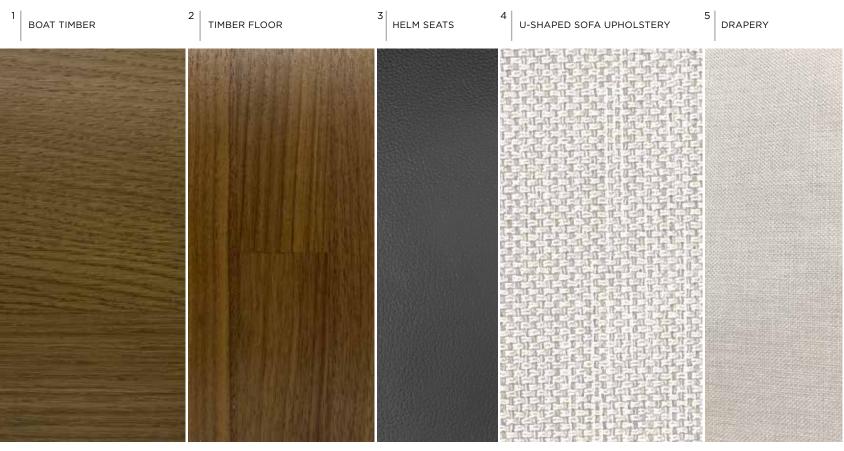

50767

INTERIOR AND EXTERIOR STYLING

50

- 1 | ROVERE OAK SATIN
- 2| RANDOM WALNUT
- 3| BLACK LEATHER
- 4| LOFT 10536-990
- 5| FOCUS 10650-991

V50767
UPPER SALOON FABRIC AND FINISH SCHEDULE

- 1 | ROVERE OAK SATIN
- 2| RANDOM WALNUT
- 3| KOKO WHITE
- 4| QUARTZ DRIFTWOOD