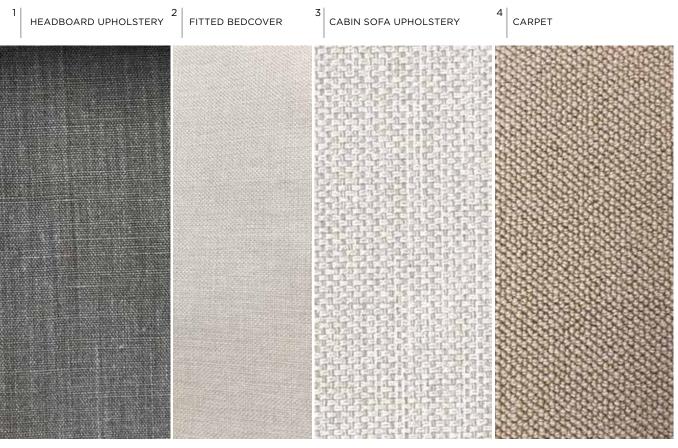

- 1 | VINTAGE CARBON GREY M200/24
- 2| QUARTZ FOCUS 10650-991 WITH RECTANGULAR QUILT
- 3| QUARTZ DRIFTWOOD

V50767
FORWARD CABIN FABRIC AND FINISH SCHEDULE

1 | QUARTZ FOCUS 10650-991 WITH RECTANGULAR QUILT

V50767
STARBOARD GUEST CABIN FABRIC AND FINISH SCHEDULE

<sup>2|</sup> QUARTZ DRIFTWOOD

MAIN EXTERIOR UPHOLSTERY

COCKPIT COVER

1 | VOUGE EUCALYPTUS

V50767 EXTERIOR FABRIC SCHEDULE

<sup>2|</sup> CHARCOAL GREY COCKPIT COVER